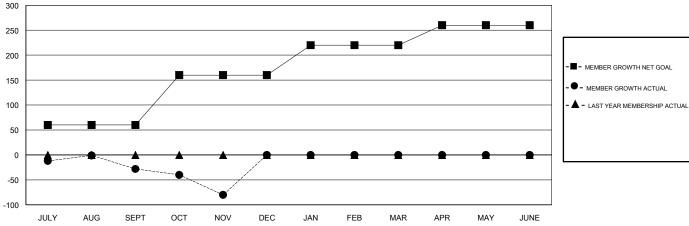

## GOALS AND ACTUAL MEMBERS CUMULATIVE

| JULY AU                    | 3 SEFT   | 001 | INOV                                       |                                               | JAN        | FEB                        | IVIAR | AFK  | WAT JUNE                   |                 |                                        |      |   |
|----------------------------|----------|-----|--------------------------------------------|-----------------------------------------------|------------|----------------------------|-------|------|----------------------------|-----------------|----------------------------------------|------|---|
| DROPPED CLUBS: 0           |          |     |                                            | 11 CLUBS OF 63 ADDED 1 OR MORE<br>NEW MEMBERS |            |                            |       |      | GENDER D<br>MALE<br>FEMALE |                 | ON<br>2,415 (69.10%)<br>1,080 (30.90%) |      |   |
| DROPPED MEMBERS            | <u>S</u> |     |                                            |                                               |            |                            |       |      | Women Perce                | entage Fiscal Y | ′ear Goal: 35%                         |      |   |
| DECEASED                   |          |     | 2                                          | CLICK HEDI                                    | E EOD CIII | MI II ATI\/E               |       |      | TOTAL FAMILY (             | UNIT MEMBER     | RS                                     | 2,42 | 6 |
| CLUB CANCELLED 0 OTHER 109 |          |     | CLICK HERE FOR CUMULATIVE  MEMBERSHIP DATA |                                               |            | FAMILY MEMBERS PAYING HALF |       |      | 1,73                       | 5               |                                        |      |   |
|                            |          |     | <del></del>                                |                                               |            |                            |       | DUES |                            |                 |                                        |      |   |
| TOTAL                      |          | 11  | 11 l                                       |                                               |            |                            |       |      |                            |                 |                                        |      |   |