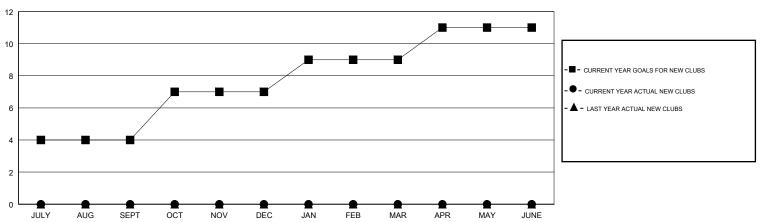

## MONTHLY MEMBERSHIP PROGRESS REPORT

## District 3232B1

Results as of: 11/30/2018



## GOALS AND ACTUAL NEW CLUBS CUMULATIVE



## GOALS AND ACTUAL MEMBERS CUMULATIVE



| JULY AU                    | 3 SEFT   | 001 | INOV                                       |                                               | JAN        | FEB                        | IVIAR | AFK  | WAT JUNE                   |                 |                                        |      |   |
|----------------------------|----------|-----|--------------------------------------------|-----------------------------------------------|------------|----------------------------|-------|------|----------------------------|-----------------|----------------------------------------|------|---|
| DROPPED CLUBS: 0           |          |     |                                            | 11 CLUBS OF 63 ADDED 1 OR MORE<br>NEW MEMBERS |            |