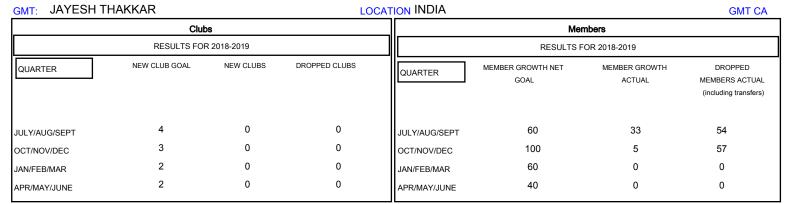

## MONTHLY MEMBERSHIP PROGRESS REPORT

## District 3232B1

Results as of: 11/30/2018



## GOALS AND ACTUAL NEW CLUBS CUMULATIVE



## GOALS AND ACTUAL MEMBERS CUMULATIVE



| JULY AU                    | 3 SEFT   | 001 | INOV                                       |                                               | JAN        | FEB                        | IVIAR | AFK  | WAT JUNE                   |                 |                                        |      |   |
|----------------------------|----------|-----|--------------------------------------------|-----------------------------------------------|------------|----------------------------|-------|------|----------------------------|-----------------|----------------------------------------|------|---|
| DROPPED CLUBS: 0           |          |     |                                            | 11 CLUBS OF 63 ADDED 1 OR